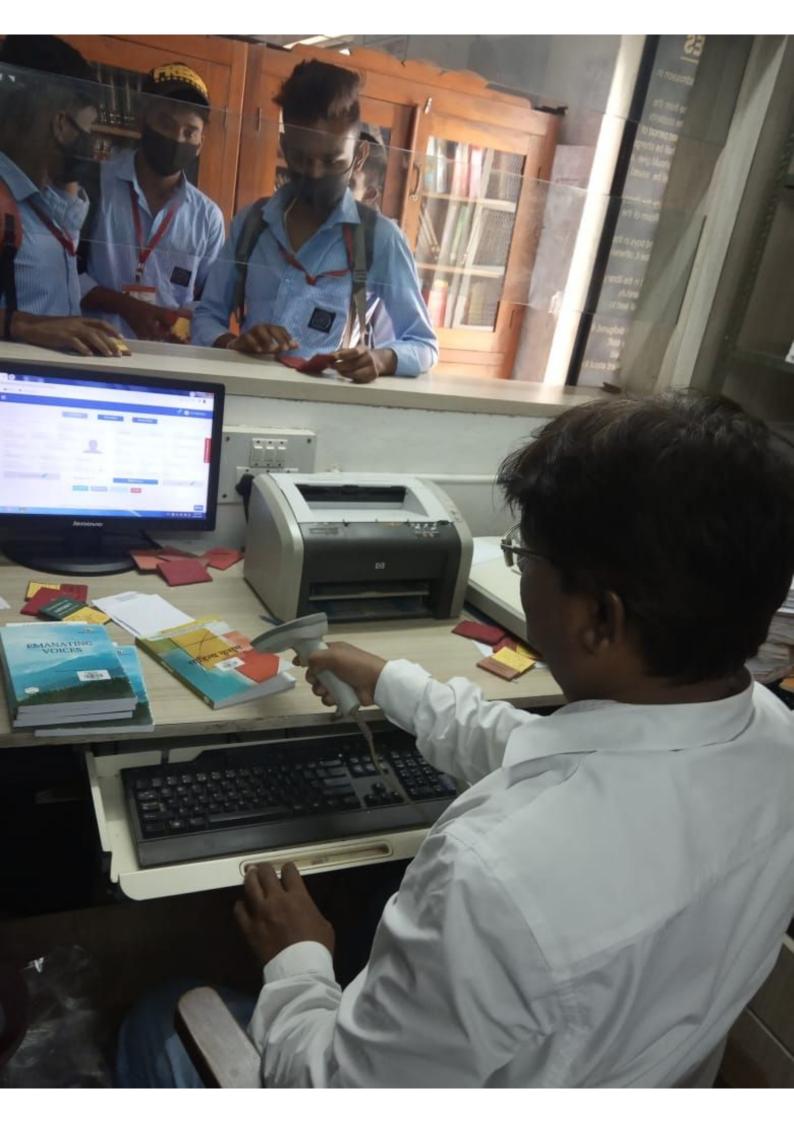

The learning resource centre of ShriBinzani City College is one of the oldest and richest among affiliated colleges of Nagpur University. It has a diverse collection of 45000 books. The library is partially automated with LibMan version 2.0 cloud based software and is integrated with the administration CMS software.We maintain a digital accession register. Books discharging facility and cataloguing function is automated. In the last five years, approximately Rs. 6 lakhs has been spent on purchase of books. Library subscribes a good number of periodicals covering all the subjects that is being taught in the college. Besides this, library also subscribes magazines and news papers in English, Hindi and Marathi languages. Books of circulation section has been bar coded.

From the library visitors record, we can say that on an average 3 teachers and 15 students visit library per day. This statistics is calculated by using the formula.

Per day usage of library = Total teachers/ students visiting library in a year / Number of working days.