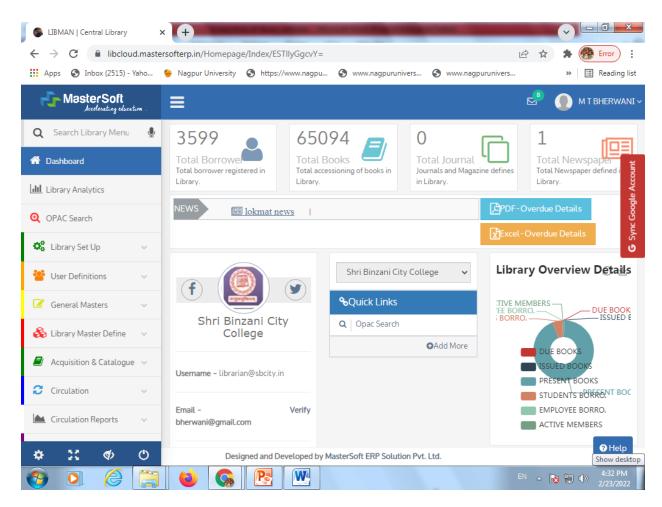

The learning resource centre of ShriBinzani City College is one of the oldest and richest among affiliated colleges of Nagpur University. It has a diverse collection of 45000 books. The library is partially automated with LibMan version 2.0 cloud based software and is integrated with the administration CMS software.We maintain a digital accession register. Books discharging facility and cataloguing function is automated. In the last five years, approximately Rs. 6 lakhs has been spent on purchase of books. Library subscribes a good number of periodicals covering all the subjects that is being taught in the college. Besides this, library also subscribes magazines and news papers in English, Hindi and Marathi languages. Books of circulation section has been bar coded.