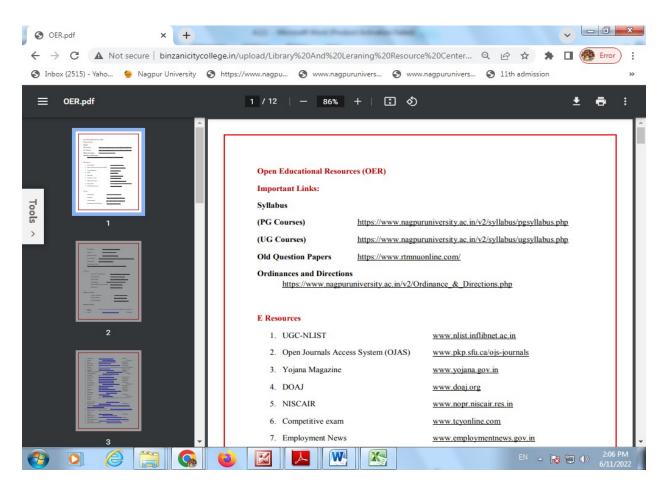

An Open educational resources tab has been maintained in the college website that provides online access to university syllabus, old question papers, free e books and e journals on various subjects.

The Library also provides access to about 6000 e-journals and 31,35,309 e-books through N-List Program of INFLIBNET. One OPAC machine is also installed in the Library to ensure easy access of books. The library also houses rich reference Collection viz., Encyclopedia Britannica, Encyclopedia Americana, Specific Subject Encyclopedias, Year Books, Dictionaires and other reference material. The library also provides access to Internet as well as CD/DVD based electronic resources. University Library building is centrally located and well laid out and maintains the right atmosphere for learning. Library buildings have provision for both individual and group studies. Adequate space is provided for browsing and relaxed reading.